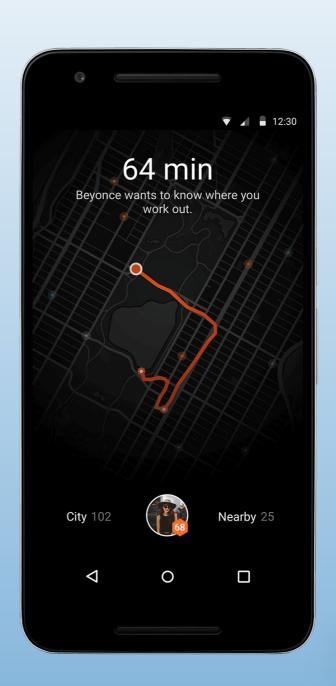

## Mapbox Drive

Mobile navigation SDK coming early 2017

Turns realtime sensor data into traffic details

 In-dash auto navigation system & maps