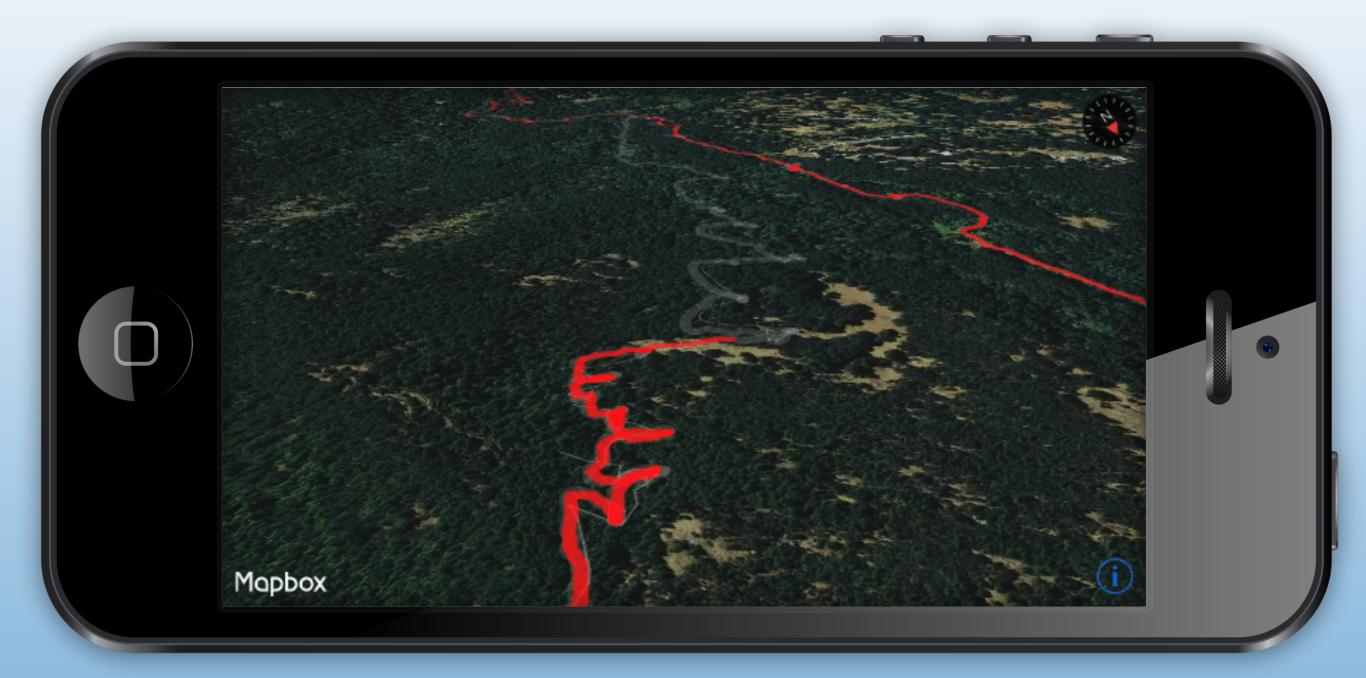

## Telemetry

- We constantly improve info like construction, turn restrictions, and traffic
- We collect this anonymously from mobile clients
- 150,000,000 km of road data every day

50,000 enterprise customers