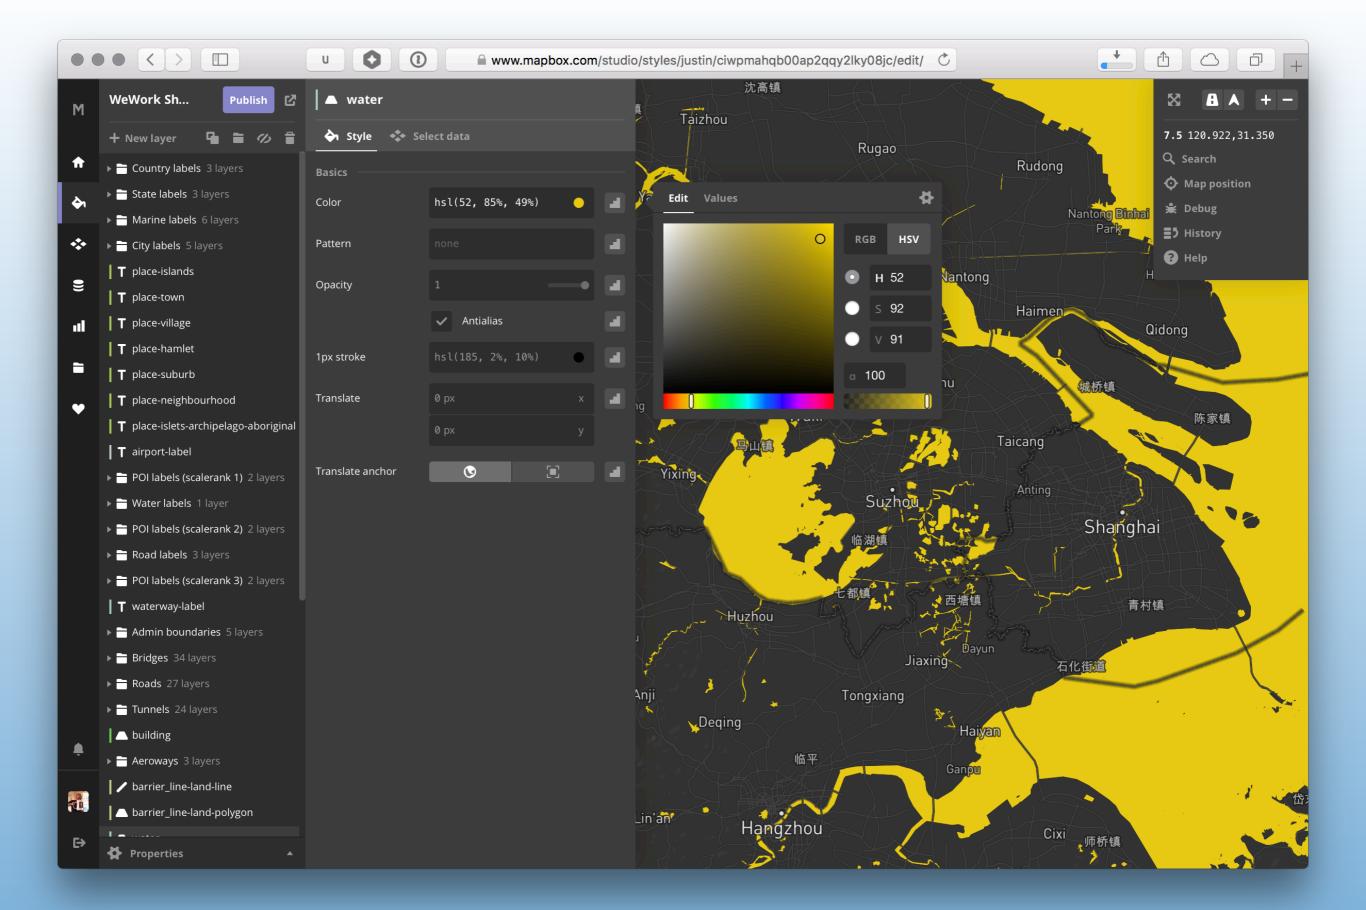

#### Products

- Mapbox Studio customize everything in your map
- Mobile SDKs your maps in iOS & Android apps
- Built on portable "Mapbox GL Core" OpenGL/C++
- Mapbox GL JS your maps on the web with WebGL

### Runtime Styling

- Newest mobile feature
- Change everything about maps on the fly in code
- Will be released in the next few weeks