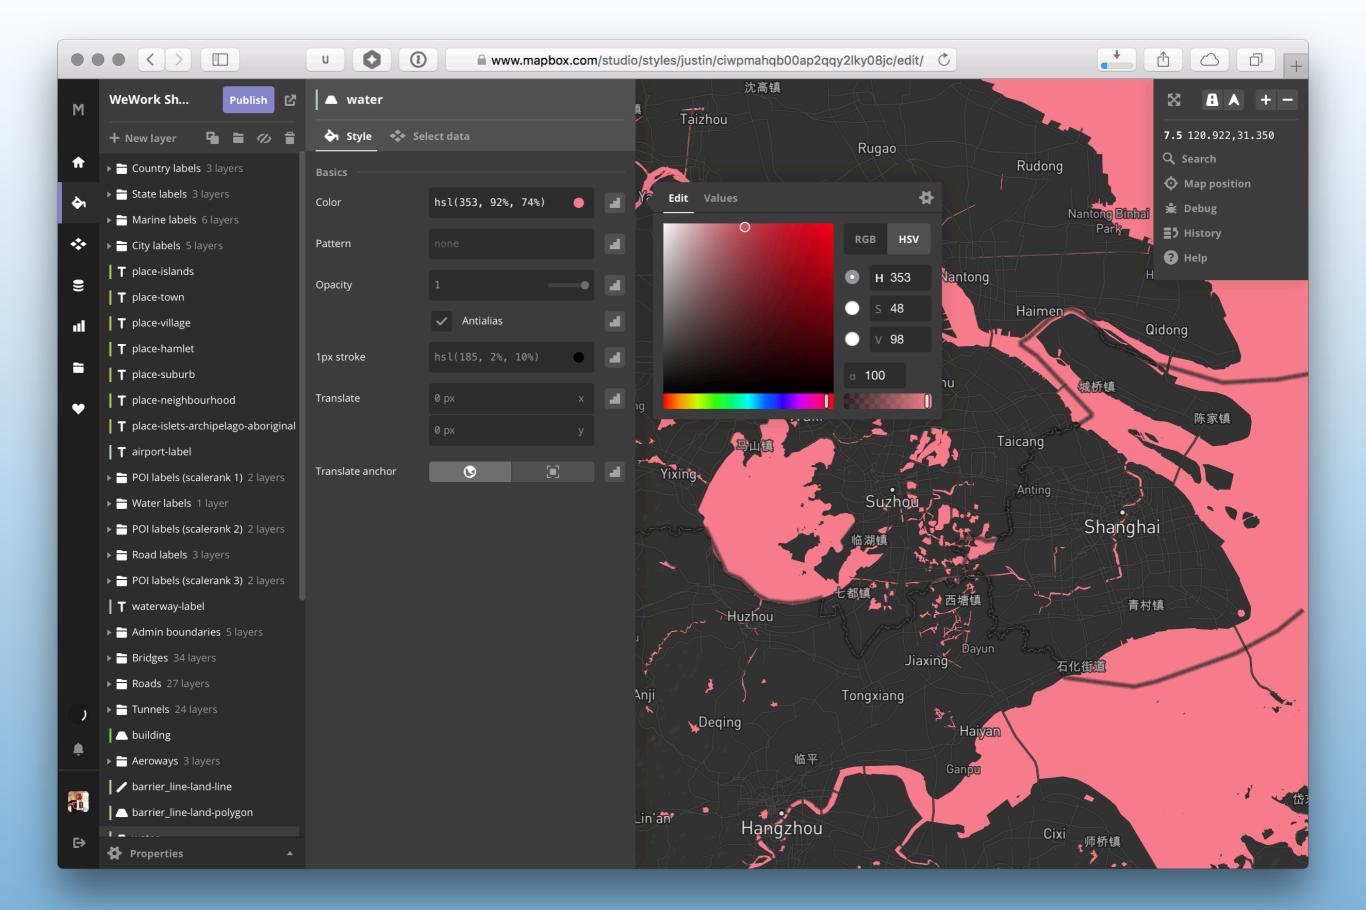

#### Products

- Mapbox Studio customize everything in your map
- Mobile SDKs your maps in iOS & Android apps
- Built on portable "Mapbox GL Core" OpenGL/C++
- Mapbox GL JS your maps on the web with WebGL

### Runtime Styling

- Newest mobile feature
- Change everything about maps on the fly in code
- Will be released in the next few weeks