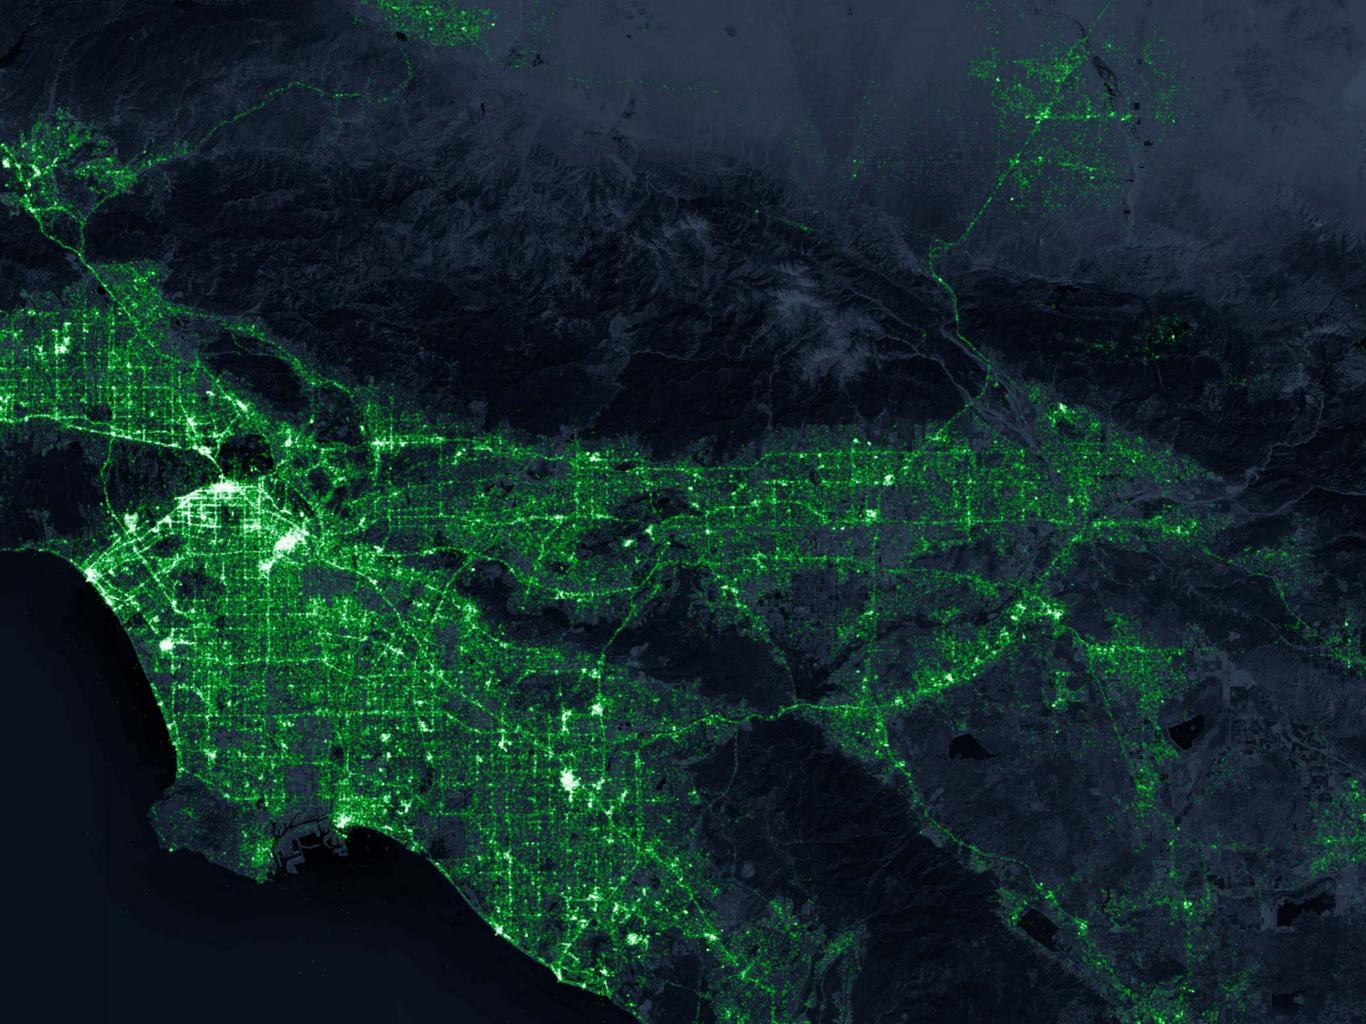

## Telemetry

- We constantly improve info like construction, turn restrictions, and traffic
- We collect this anonymously from mobile clients
- 150,000,000 km of road data every day

50,000 enterprise customers