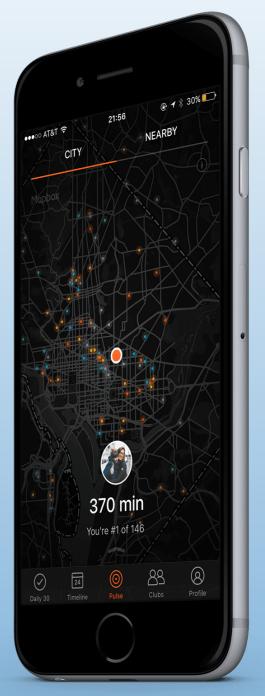

## Mapbox Drive

Mobile navigation SDK coming early 2017

Turns realtime sensor data into traffic details

 In-dash auto navigation system & maps