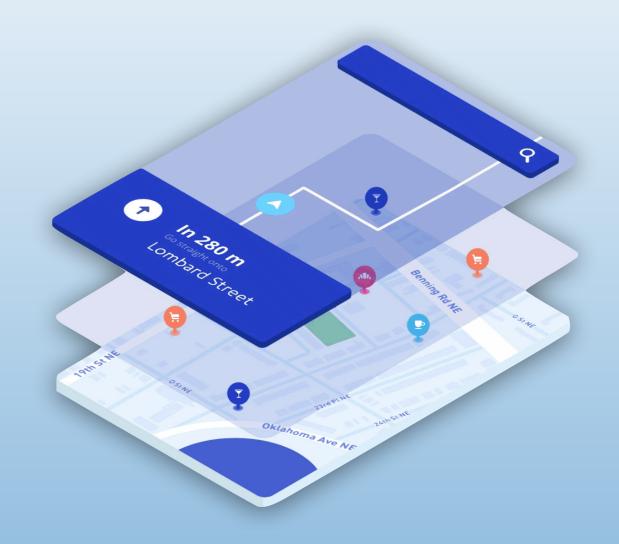

#### Products

- Mapbox Studio customize everything in your map
- Mobile SDKs your maps in iOS & Android apps
- Built on portable "Mapbox GL Core" OpenGL/C++
- Mapbox GL JS your maps on the web with WebGL

### Runtime Styling

- Newest mobile feature
- Change everything about maps on the fly in code
- Will be released in the next few weeks