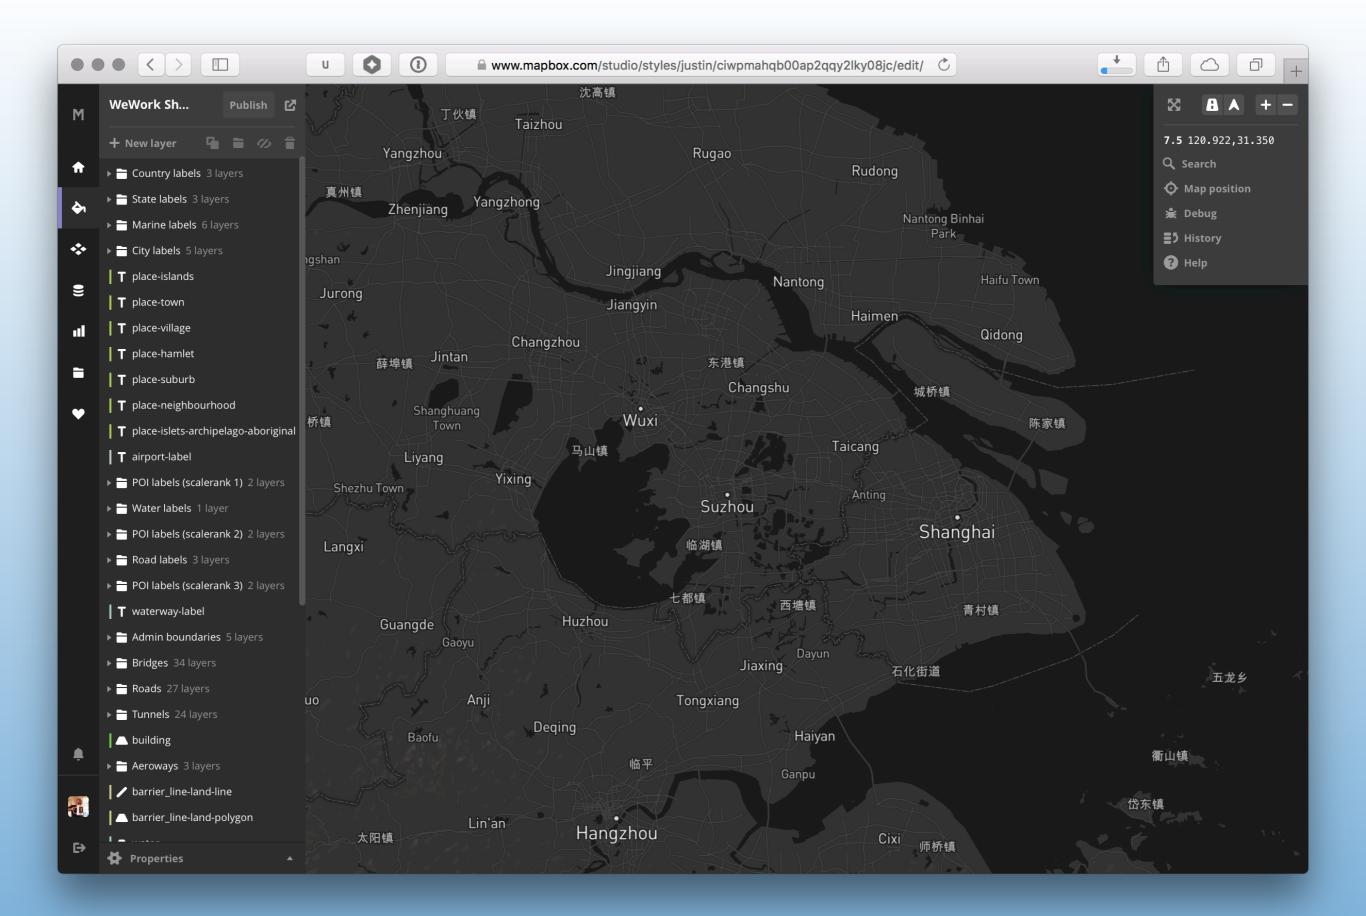

#### Products

- Mapbox Studio customize everything in your map
- Mobile SDKs your maps in iOS & Android apps
- Built on portable "Mapbox GL Core" OpenGL/C++
- Mapbox GL JS your maps on the web with WebGL

### Runtime Styling

- Newest mobile feature
- Change everything about maps on the fly in code
- Will be released in the next few weeks