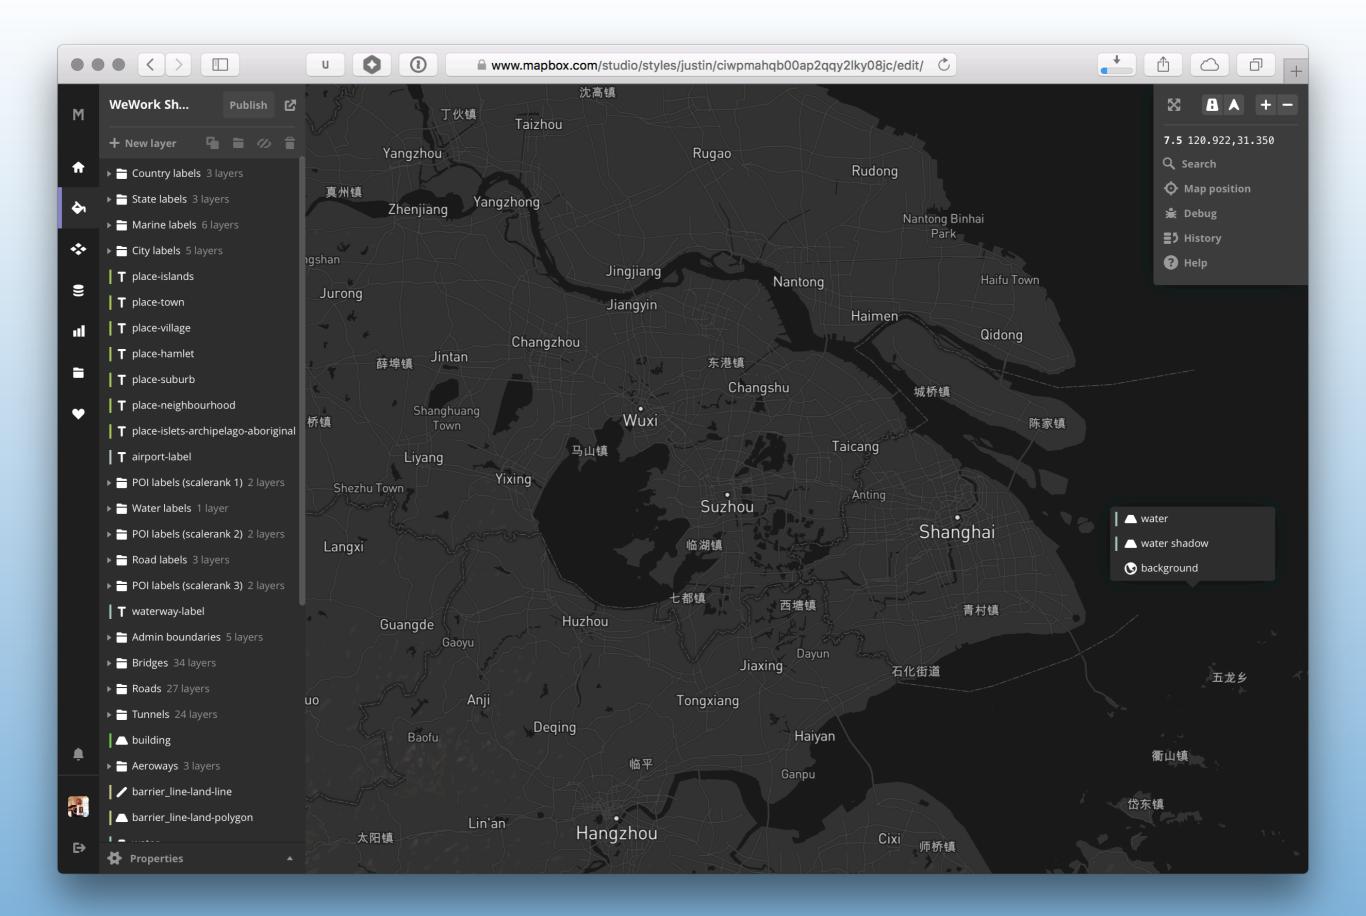

#### Products

- Mapbox Studio customize everything in your map
- Mobile SDKs your maps in iOS & Android apps
- Built on portable "Mapbox GL Core" OpenGL/C++
- Mapbox GL JS your maps on the web with WebGL

### Runtime Styling

- Newest mobile feature
- Change everything about maps on the fly in code
- Will be released in the next few weeks